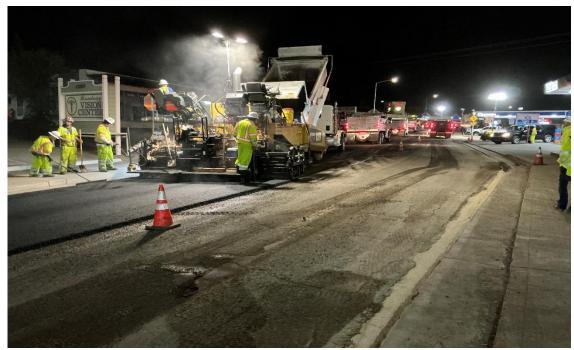

# BROADWAY SIDEWALKS AND BROADWAY MAINTENANCE PROJECTS

CIP # 41606 and #42003

Broadway Mainline Paving (top and bottom)