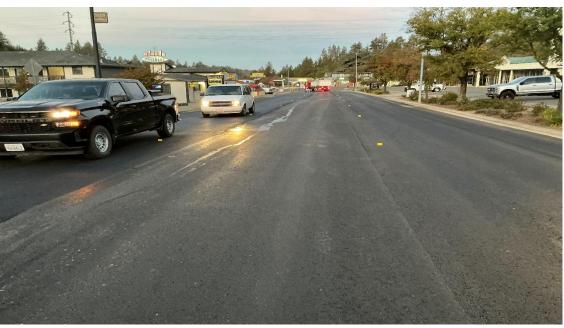

# BROADWAY SIDEWALKS AND BROADWAY MAINTENANCE PROJECTS

CIP # 41606 and #42003

Broadway Mainline Paving (top and bottom)